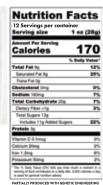

### **ORIGINAL**

| Serving size 1 oz (28g             |                   |  |  |
|------------------------------------|-------------------|--|--|
| Amount Per Serving<br>Calories     | 170               |  |  |
|                                    | % Builty Value    |  |  |
| Total Fat by                       | 121               |  |  |
| Saturated Fat 5g                   | 251               |  |  |
| Trans Fat 0g                       |                   |  |  |
| Cholesterel (mg                    | 01                |  |  |
| Sedium 160mg                       | 71                |  |  |
| Total Carbohydrate 20g             | 75                |  |  |
| Dietary Fiber «1g                  | 35                |  |  |
| Total Sugare 13g                   |                   |  |  |
| Includes 11g Added Sugs            | n 221             |  |  |
| Protein 3g                         |                   |  |  |
| Vitamin D 0.5mog                   | 01                |  |  |
| Calcium 20mg                       | 21                |  |  |
| ion 1.2mg                          | 61                |  |  |
| Potassium 50mg                     | 21                |  |  |
| The Is Dath Water (TEL 10th up his | make a deliver in |  |  |