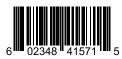

# Everyday Chick's Mix 12 oz.

**CASE GTIN:** CHOCO DRIZZLE: 10602348416870 ORIGINAL: 10602348415705 SS CARAMEL: 10602348415712 PB: 10602348415729 CHURRO: 10602348694186

CHOCO DRIZZLE: 602348416873 ORIGINAL: 602348415708 SS CARAMEL: 602348415715 **PB:** 602348415722 CHURRO: 602348694189