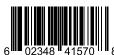

# Everyday Chick's Mix 12 oz.

**CASE GTIN:** CHOCO DRIZZLE: 10602348416870 ORIGINAL: 10602348415705 SS CARAMEL: 10602348415712 PB: 10602348415729 CHURRO: 10602348694186

CHOCO DRIZZLE: 602348416873 ORIGINAL: 602348415708 SS CARAMEL: 602348415715 **PB:** 602348415722 CHURRO: 602348694189