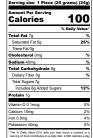

### **TONS OF TOFFEE**

| Nutrition Fa                                                                                                                        | acts        |  |
|-------------------------------------------------------------------------------------------------------------------------------------|-------------|--|
| 8 senings per container<br>Serving size 1 Piece (25 grams) (24g)                                                                    |             |  |
| Amount Per Serving<br>Calories                                                                                                      | 100         |  |
|                                                                                                                                     | Daily Value |  |
| Total Fat 7g                                                                                                                        | %           |  |
| Saturated Fat 5g                                                                                                                    | 25%         |  |
| Trans Fat 0g                                                                                                                        |             |  |
| Cholesterol Omg                                                                                                                     | %           |  |
| Sodium 40mg                                                                                                                         | %<br>%      |  |
| Total Carbohydrate 9g                                                                                                               | %           |  |
| Dietary Fiber 0g                                                                                                                    | %           |  |
| Total Sugars 7g                                                                                                                     |             |  |
| Includes 6g Added Sugars                                                                                                            | 12%         |  |
| Protein 1g                                                                                                                          |             |  |
| Vitamin D 0.1mcg                                                                                                                    | 0%          |  |
| Calcium 10mg                                                                                                                        | 2%          |  |
| Iron 0.9mg                                                                                                                          | 4%          |  |
| Potassium 40mg                                                                                                                      | 0%          |  |
| The % Daily Value (DV) tells you how ms<br>serving of food contributes to a daily diet. 2,<br>is used for general nutrition advice. |             |  |