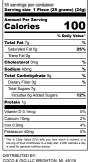

# PEANUT BUTTER PLEASURE

| Nutrition Fa                                                                                                                             | icts                                   |
|------------------------------------------------------------------------------------------------------------------------------------------|----------------------------------------|
| Serving size 1 Piece (25 gra                                                                                                             | ums) (24g)                             |
| Amount Per Serving<br>Calories                                                                                                           | 100                                    |
| % D                                                                                                                                      | aily Value*                            |
| Total Fat 7g                                                                                                                             | %                                      |
| Saturated Fat 5g                                                                                                                         | 25%                                    |
| Trans Fat 0g                                                                                                                             |                                        |
| Cholesterol 0mg                                                                                                                          | %                                      |
| Sodium 40mg                                                                                                                              | %                                      |
| Total Carbohydrate 9g                                                                                                                    | %                                      |
| Dietary Fiber 0g                                                                                                                         | %                                      |
| Total Sugars 7g                                                                                                                          |                                        |
| Includes 6g Added Sugars                                                                                                                 | 12%                                    |
| Protein 1g                                                                                                                               |                                        |
| Vitamin D 0.1mcg                                                                                                                         | 0%                                     |
| Calcium 10mg                                                                                                                             | 2%                                     |
| Iron 0.9mg                                                                                                                               | 4%                                     |
| Potassium 40mg                                                                                                                           | 0%                                     |
| *The % Daily Value (DV) tells you how much<br>serving of food contributes to a daily diet. 2,00<br>is used for general nutrition advice. | h a nutrient in a<br>00 calories a day |
| DISTRIBUTED BY:<br>COCO & GIO LLC BRIGHTON, MI.                                                                                          | 48116                                  |