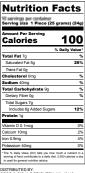

# PEANUT BUTTER PLEASURE

| Nutrition Fa                                                                                                                             | icts                                   |
|------------------------------------------------------------------------------------------------------------------------------------------|----------------------------------------|
| Serving size 1 Piece (25 gra                                                                                                             | ums) (24g)                             |
| Amount Per Serving<br>Calories                                                                                                           | 100                                    |
| % D                                                                                                                                      | aily Value*                            |
| Total Fat 7g                                                                                                                             | %                                      |
| Saturated Fat 5g                                                                                                                         | 25%                                    |
| Trans Fat 0g                                                                                                                             |                                        |
| Cholesterol 0mg                                                                                                                          | %                                      |
| Sodium 40mg                                                                                                                              | %                                      |
| Total Carbohydrate 9g                                                                                                                    | %                                      |
| Dietary Fiber 0g                                                                                                                         | %                                      |
| Total Sugars 7g                                                                                                                          |                                        |
| Includes 6g Added Sugars                                                                                                                 | 12%                                    |
| Protein 1g                                                                                                                               |                                        |
| Vitamin D 0.1mcg                                                                                                                         | 0%                                     |
| Calcium 10mg                                                                                                                             | 2%                                     |
| Iron 0.9mg                                                                                                                               | 4%                                     |
| Potassium 40mg                                                                                                                           | 0%                                     |
| *The % Daily Value (DV) tells you how much<br>serving of food contributes to a daily diet. 2,00<br>is used for general nutrition advice. | h a nutrient in a<br>00 calories a day |
| DISTRIBUTED BY:<br>COCO & GIO LLC BRIGHTON, MI.                                                                                          | 48116                                  |