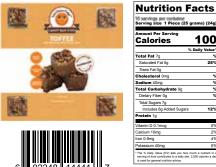

### **TONS OF TOFFEE**

DISTRIBUTED BY: COCO & GIO LLC BRIGHTON, MI. 48116 **INGREDIENTS: CHOCOLATE FUDGE:** SUGAR, VEGETABLE OIL (PALM KERNEL OIL) COCOA POWDER, NONFAT DRY MILK SOLIDS, WHEY POWDER, SOY LECITHIN (AN EMULSIFIER). SALT, ARTIFICIAL FLAVOR, VEGETABLE OIL, RICE CEREAL: (RICE, SUGAR, CORN SYRUP, SALT). PEANUT BUTTER: PEANUTS, DEXTROSE, HYDROGENATED VEGETABLE OIL (GRAPESEED AND/OR COTTONSEED), SALT. PEANUTS, DEXTROSE, HYDROGENATED VEGETABLE OIL (GRAPESEED AND/OR COTTONSEED), SALT TOFFEE BITS: PALM OIL, DIARY BUTTER (MILK), ALMONDS (ROASTED IN COCOA BUTTER AND/OR SUNFLOWER OIL, ARTIFICIAL FLAVOR

### **TONS OF TOFFEE**

**INGREDIENTS: CHOCOLATE FUDGE:** SUGAR, VEGETABLE OIL (PALM KERNEL OIL) COCOA POWDER, NONFAT DRY MILK SOLIDS, WHEY POWDER, SOY LECITHIN (AN EMULSIFIER), SALT, ARTIFICIAL FLAVOR, VEGETABLE OIL, RICE CEREAL: (RICE, SUGAR, CORN SYRUP, SALT). PEANUT BUTTER: PEANUTS, DEXTROSE, HYDROGENATED VEGETABLE OIL (GRAPESEED AND/OR COTTONSEED), SALT. PEANUTS, DEXTROSE, HYDROGENATED VEGETABLE OIL (GRAPESEED AND/OR COTTONSEED), SALT TOFFEE BITS: PALM OIL, DIARY BUTTER (MILK), ALMONDS (ROASTED IN COCOA BUTTER AND/OR SUNFLOWER OIL, ARTIFICIAL FLAVOR

CONTAINS: MILK, SOY, PEANUTS AND TREE NUTS (ALMONDS) MAY CONTAIN: OTHER TREE NUTS, EGGS AND WHEAT

Nutrition Facts

100

ng size 1 Piece (2)

Calories

Total Carbohydrate 9g Fotal Sugars 7

s 6g Added Sugars

Total Fat 7