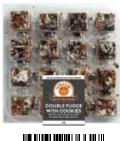

## DOUBLE FUDGE WITH COOKIES

DISTRIBUTED BY: COCO & GIO LLC BRIGHTON, MI. 48116 **INGREDIENTS: CHOCOLATE FUDGE:** SUGAR, VEGETABLE OIL (PALM KERNEL OIL) COCOA POWDER, NONEAT DRY MILK SOLIDS, WHEY POWDER, SOY LECITHIN (AN EMULSIFIER), SALT, ARTIFICIAL FLAVOR, VEGETABLE OIL. RICE CEREAL: (RICE, SUGAR, CORN SYRUP SAIT) PEANUT BUTTER: PEANUTS DEXTROSE HYDROGENATED VEGETABLE OIL (GRAPESEED AND/OR COTTONSEED), SALT. OREO COOKIES: (SUGAR, UNBLEACHED ENRICHED FLOUR (WHEAT FLOUR, NIACIN, REDUCED IRON, THIAMINE MONONITRATE {VITAMIN B1}, RIBOFLAVIN {VITAMIN B2}, FOLIC ACID), PALM AND/OR CANOLA OIL, COCOA (PROCESSED WITH ALKALI), HIGH FRUCTOSE CORN SYRUP, CORNSTARCH, LEAVENING (BAKING SODA AND/OR CALCIUM PHOSPHATE), SALT, SOY LECITHIN, VANILLIN - AN ARTIFICIAL FLAVOR, CHOCOLATE)

CONTAINS: MILK, SOY, WHEAT, PEANUTS MAY CONTAIN TREE NUTS AND EGGS