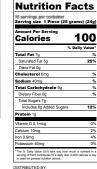

# PEANUT BUTTER PLEASURE

| Nutrition Fa                                                                                                                             | icts                                   |
|------------------------------------------------------------------------------------------------------------------------------------------|----------------------------------------|
| Serving size 1 Piece (25 gra                                                                                                             | ums) (24g)                             |
| Amount Per Serving<br>Calories                                                                                                           | 100                                    |
| % D                                                                                                                                      | aily Value*                            |
| Total Fat 7g                                                                                                                             | %                                      |
| Saturated Fat 5g                                                                                                                         | 25%                                    |
| Trans Fat 0g                                                                                                                             |                                        |
| Cholesterol 0mg                                                                                                                          | %                                      |
| Sodium 40mg                                                                                                                              | %                                      |
| Total Carbohydrate 9g                                                                                                                    | %                                      |
| Dietary Fiber 0g                                                                                                                         | %                                      |
| Total Sugars 7g                                                                                                                          |                                        |
| Includes 6g Added Sugars                                                                                                                 | 12%                                    |
| Protein 1g                                                                                                                               |                                        |
| Vitamin D 0.1mcg                                                                                                                         | 0%                                     |
| Calcium 10mg                                                                                                                             | 2%                                     |
| Iron 0.9mg                                                                                                                               | 4%                                     |
| Potassium 40mg                                                                                                                           | 0%                                     |
| *The % Daily Value (DV) tells you how much<br>serving of food contributes to a daily diet. 2,00<br>is used for general nutrition advice. | h a nutrient in a<br>00 calories a day |
| DISTRIBUTED BY:<br>COCO & GIO LLC BRIGHTON, MI.                                                                                          | 48116                                  |