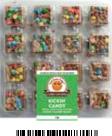

# Candy Bar Bites Sleeve 14 oz.

**KICKIN' CANDY** 

Nutrition Facts

Calories

otal Carbohydrate 90

Total Fat 7

100

% Daily Val

KICKIN' CANDY: UPC: 60234811774-9 GTIN: 1060234811774-6 JUST PLAIN NUTTY: UPC: 60234811552-3 GTIN: 1060234811552-0 COCOA CRAZY: UPC: 60234813332-9 GTIN: 1060234813332-6 TONS OF TOFFEE: UPC: 60234814441-7 GTIN: 10602348144412-4 DOUBLE FUDGE: UPC: 60234823662-4 GTIN: 1060234823662-1 PEANUT BUTTER: UPC: 60234816239-8 GTIN: 1060234816239-5

CASE PACK: 6 UNIT DIMENSIONS: 9.25 X 9.5 X 1.5" CASE MEASUREMENTS: 18.5 X 9.5 X 5.25" PALLET DIMENSIONS: 48 X 40 X 65 NET CASE WEIGHT: 5.25 LBS GROSS WEIGHT: 7.25 LBS TI/HI: 10X9 PALLET QTY: 90 SHELF LIFE FROZEN: 360 DAYS SHELF LIFE SLACKED: 270 DAYS