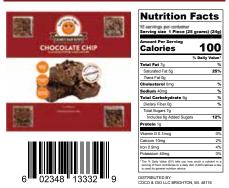

### COCOA CRAZY

DISTRIBUTED BY: **INGREDIENTS: CHOCOLATE FUDGE: SUGAR, VEGETABLE** OIL (PALM KERNEL OIL) COCOA POWDER, NONFAT DRY MILK SOLIDS, WHEY POWDER, SOY LECITHIN (AN

EMULSIFIER), SALT, ARTIFICIAL FLAVOR, VEGETABLE OIL. RICE CEREAL: (RICE, SUGAR, CORN SYRUP, SALT). PEANUT BUTTER: PEANUTS, DEXTROSE, HYDROGENATED VEGETABLE OIL (GRAPESEED AND/OR COTTONSEED), SALT.

### COCOA CRAZY

INGREDIENTS: CHOCOLATE FUDGE: SUGAR, VEGETABLE OIL (PALM KERNEL OIL) COCOA POWDER, NONFAT DRY MILK SOLIDS, WHEY POWDER, SOY LECITHIN (AN EMULSIFIER), SALT, ARTIFICIAL FLAVOR, VEGETABLE OIL. RICE CEREAL: (RICE, SUGAR, CORN SYRUP, SALT). PEANUT BUTTER: PEANUTS, DEXTROSE, HYDROGENATED VEGETABLE OIL (GRAPESEED AND/OR COTTONSEED), SALT.