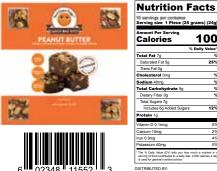

# PEANUT BUTTER PLEASURE

| Nutrition Fa                                                                                                                             | icts                                   |
|------------------------------------------------------------------------------------------------------------------------------------------|----------------------------------------|
| Serving size 1 Piece (25 gra                                                                                                             | ums) (24g)                             |
| Amount Per Serving<br>Calories                                                                                                           | 100                                    |
| % D                                                                                                                                      | aily Value*                            |
| Total Fat 7g                                                                                                                             | %                                      |
| Saturated Fat 5g                                                                                                                         | 25%                                    |
| Trans Fat 0g                                                                                                                             |                                        |
| Cholesterol 0mg                                                                                                                          | %                                      |
| Sodium 40mg                                                                                                                              | %                                      |
| Total Carbohydrate 9g                                                                                                                    | %                                      |
| Dietary Fiber 0g                                                                                                                         | %                                      |
| Total Sugars 7g                                                                                                                          |                                        |
| Includes 6g Added Sugars                                                                                                                 | 12%                                    |
| Protein 1g                                                                                                                               |                                        |
| Vitamin D 0.1mcg                                                                                                                         | 0%                                     |
| Calcium 10mg                                                                                                                             | 2%                                     |
| Iron 0.9mg                                                                                                                               | 4%                                     |
| Potassium 40mg                                                                                                                           | 0%                                     |
| *The % Daily Value (DV) tells you how much<br>serving of food contributes to a daily diet. 2,00<br>is used for general nutrition advice. | h a nutrient in a<br>00 calories a day |
| DISTRIBUTED BY:<br>COCO & GIO LLC BRIGHTON, MI.                                                                                          | 48116                                  |