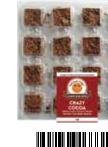

### COCOA CRAZY

DISTRIBUTED BY: **INGREDIENTS: CHOCOLATE FUDGE: SUGAR, VEGETABLE** OIL (PALM KERNEL OIL) COCOA POWDER, NONFAT DRY MILK SOLIDS, WHEY POWDER, SOY LECITHIN (AN

EMULSIFIER), SALT, ARTIFICIAL FLAVOR, VEGETABLE OIL. RICE CEREAL: (RICE, SUGAR, CORN SYRUP, SALT). PEANUT BUTTER: PEANUTS, DEXTROSE, HYDROGENATED VEGETABLE OIL (GRAPESEED AND/OR COTTONSEED), SALT.

CONTAINS: MILK, SOY, PEANUTS MAY CONTAIN: TREE NUTS, EGGS AND WHEAT