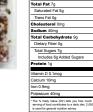

CONTAINS: MILK, SOY, PEANUTS AND TREE NUTS (ALMONDS) MAY CONTAIN: OTHER TREE NUTS, EGGS AND WHEAT

Nutrition Facts vings per con na size 1 Pie

100

Calories

CONTAINS: MILK, SOY, PEANUTS AND TREE NUTS (ALMONDS) MAY CONTAIN: OTHER TREE NUTS, EGGS AND WHEAT

Nutrition Facts

100

ng size 1 Piece (2)

Calories

Total Carbohydrate 9g Fotal Sugars 7

s 6g Added Sugars

Total Fat 7