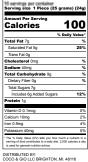

# PEANUT BUTTER PLEASURE

| Nutrition Fa                                                                                                                             | icts                                   |
|------------------------------------------------------------------------------------------------------------------------------------------|----------------------------------------|
| Serving size 1 Piece (25 gra                                                                                                             | ums) (24g)                             |
| Amount Per Serving<br>Calories                                                                                                           | 100                                    |
| % D                                                                                                                                      | aily Value*                            |
| Total Fat 7g                                                                                                                             | %                                      |
| Saturated Fat 5g                                                                                                                         | 25%                                    |
| Trans Fat 0g                                                                                                                             |                                        |
| Cholesterol 0mg                                                                                                                          | %                                      |
| Sodium 40mg                                                                                                                              | %                                      |
| Total Carbohydrate 9g                                                                                                                    | %                                      |
| Dietary Fiber 0g                                                                                                                         | %                                      |
| Total Sugars 7g                                                                                                                          |                                        |
| Includes 6g Added Sugars                                                                                                                 | 12%                                    |
| Protein 1g                                                                                                                               |                                        |
| Vitamin D 0.1mcg                                                                                                                         | 0%                                     |
| Calcium 10mg                                                                                                                             | 2%                                     |
| Iron 0.9mg                                                                                                                               | 4%                                     |
| Potassium 40mg                                                                                                                           | 0%                                     |
| *The % Daily Value (DV) tells you how much<br>serving of food contributes to a daily diet. 2,00<br>is used for general nutrition advice. | h a nutrient in a<br>00 calories a day |
| DISTRIBUTED BY:<br>COCO & GIO LLC BRIGHTON, MI.                                                                                          | 48116                                  |