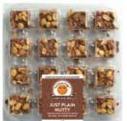

# Candy Bar Bites 14 oz.

KICKIN' CANDY: UPC: 60234811771-8 GTIN: 1060234811771-5 JUST PLAIN NUTTY: UPC: 60234811551-6 GTIN: 1060234811551-3 COCOA CRAZY: UPC: 60234813331-2 GTIN: 1060234813331-9 TONS OF TOFFEE: UPC: 60234814441-7 GTIN: 1060234814441-4 DOUBLE FUDGE: UPC: 60234823661-7 GTIN: 1060234823661-4 PEANUT BUTTER: UPC: 60234818369-0 GTIN: 1060234818369-7

# CASE PACK: 6 UNIT DIMENSIONS: 9.25 X 9.5 X 1.5" CASE MEASUREMENTS: 18.5 X 9.5 X 5.25" PALLET DIMENSIONS: 48 X 40 X 65 NET CASE WEIGHT: 5.25 LBS GROSS WEIGHT: 7.25 LBS ГІ/НІ: 10Х9 PALLET OTY: 90 SHELF LIFE FROZEN: 360 DAYS SHELF LIFE SLACKED: 270 DAYS

### JUST PLAIN NUTTY

100 Calories % Daily \ Total Fat 7 Total Carbohydrate 90

DISTRIBUTED BY:

Nutrition Facts

Calories

Total Carbohydrate 9g

Total Sugars 7

Total Fat 7g