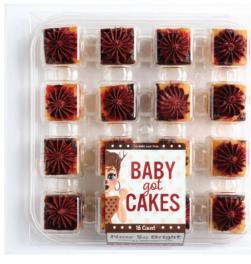

calcium Phosphate, Natural and Artificial Flavor, Salt, Xanthan Gum, Nonfat Dry Milk, Mono and Diglycerides, Yellow 6, Soybean Oil, Xanthan Gum, Calcium Propionate, Natural Coloring and Natural Flavoring

CONTAINS: CONTAINS SOY, MILK, WHEAT, TREE NUTS AND EGGS

PARTIALLY PRODUCED WITH GENETIC ENGINEERING

MADE IN A FACILITY THAT PROCESSES MILK, SOY, WHEAT, PEANUTS, TREE NUTS AND EGGS

**16 COUNT UPC:** 602348778834

**WEIGHT: 14 OZ** PALLET TI/HI: 10 X 6 CASE MEASUREMENTS: 18.5" X 9.5" X 10.5" SHELF LIFE FROZEN: 365 DAYS SHELF LIFE SLACKED: 14 DAYS **GROSS WEIGHT: 14.4LBS CASE CUBE: 1.0679 UNIT DIMENSIONS: 1.5" X 9.5" X 9.25"** MOQ: 3 PALLETS CASE PACK: 12



**8 COUNT** 

602348668821

We make small bites

#### Nose So Bright

#### **Chocolate & Vanilla Swirled Cake Red Velvet Icing**







| <b>Nutrition F</b>                                                                                                                 | acts        |
|------------------------------------------------------------------------------------------------------------------------------------|-------------|
| 16 servings per container<br>Serving size 1 Ca                                                                                     | ake (25g)   |
| Amount Per Serving Calories                                                                                                        | 100         |
| %                                                                                                                                  | Daily Value |
| Total Fat 4g