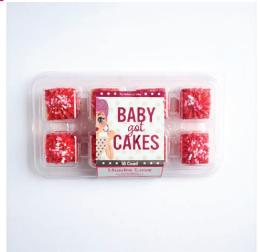

# Hunka Love Vanilla Cake Buttercream Icing Heart Sprinkles

| Serving size 1 C               | ake (25g)     |
|--------------------------------|---------------|
| Amount Per Serving<br>Calories | 100           |
| •                              | % Daily Value |
| Total Fat 4g                   | 5%            |
| Saturated Fat 1g               | 5%            |
| Trans Fat 0g                   |               |
| Cholesterol 15mg               | 5%            |
| Sodium 115mg                   | 5%            |
| Total Carbohydrate 16g         | 6%            |
| Dietary Fiber 0g               | 0%            |
| Total Sugars 11g               |               |
| Includes 9g Added Sugars       | 18%           |
| Protein 1g                     |               |
| Vitamin D 0mcg                 | 0%            |
| Calcium 60mg                   | 49            |
| Iron 0mg                       | 09            |
| Potassium 510mg                | 09            |

**Nutrition Facts** 

INGREDIENTS: Sugar, Enriched Wheat Flour Bleached (Flour, Niacin, Iron, Thiamine Mononitrate, Riboflavin, Folic Acid), Food Starch-Modified, Soybean Oil, Whey, Contains 2% or Less Of: Artificial Flavor, Defatted Soy Flour, Eggs, Leavening (Aluminum Sulfate, Baking Soda, Sodium Aluminum Phosphate), Mono- And Diglycerides, Propylene Glycol Mono- And Diesters of Fatty Acids, Salt, Sodium Stearoyl Lactylate, Vital Wheat Gluten, Sugar, Vegetable Oil (Palm Oil, Canola Oil, Mono and Diglycerides, Polysorbate 60), Water, Corn Syrup, Contains Less Then 2% Of: Guar Gum, Natural Flavor, Phosphoric Acid, Potassium Sorbate and Sodium Benzoate (Preservatives), Salt, Starch, Whole Eggs, Citric Acid, 0.15% Water Added as Carrier for Citric Acid, Citric Acid to Preserve Color, Water, Dextrose, Sugar, Modified Food Starch, Less Than 2% of Disodium Phosphate, Tetrasodium Pyrophosphate, Tricalcium Phosphate, Natural and Artificial Flavor, Salt, Xanthan Gum, Nonfat Dry Milk, Mono and Diglycerides, Yellow 6, Soybean Oil, Xanthan Gum, Calcium Propionate, Natural Coloring and Natural Flavoring

CONTAINS: CONTAINS SOY, MILK, WHEAT, TREE NUTS AND EGGS

PARTIALLY PRODUCED WITH GENETIC ENGINEERING

MADE IN A FACILITY THAT PROCESSES MILK, SOY, WHEAT, PEANUTS, TREE NUTS AND EGGS

**16 COUNT UPC:** 602348778131