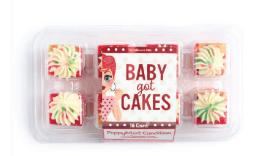

Natural and Artificial Flavor, Salt, Xanthan Gum, Nonfat Dry Milk, Mono and Diglycerides, Yellow 6, Soybean Oil, Xanthan Gum, Calcium Propionate, Natural Coloring and Natural Flavoring

CONTAINS: CONTAINS SOY, MILK, WHEAT, TREE NUTS AND EGGS

PARTIALLY PRODUCED WITH GENETIC ENGINEERING

MADE IN A FACILITY THAT PROCESSES MILK, SOY, WHEAT, PEANUTS, TREE NUTS AND EGGS

**16 COUNT UPC:** 602348774140

**WEIGHT: 14 OZ** PALLET TI/HI: 10 X 6 CASE MEASUREMENTS: 18.5" X 9.5" X 10.5" SHELF LIFE FROZEN: 365 DAYS SHELF LIFE SLACKED: 14 DAYS **GROSS WEIGHT: 14.4LBS CASE CUBE: 1.0679 UNIT DIMENSIONS: 1.5" X 9.5" X 9.25"** MOQ: 3 PALLETS CASE PACK: 12



**8 COUNT** 

602348668142

# BABY got CAKES . . .

We make small bites

#### PeppyMint Condition

#### Rich Chocolate Cakes Peppermint Buttercream





| 16 servings per container<br>Serving size 1 Ca | ke (25     |
|------------------------------------------------|------------|
| Amount Per Serving<br>Calories                 | 10         |
| %                                              | Daily Valu |
| Total Fat 4g                                   | 5%         |
| Saturated Fat 1g                               | 5%         |
| Trans Fat 0g                                   |            |
| Cholesterol 15mg                               | 5%         |
| Sodium 115mg                                   | 5%         |
| Total Carbohydrate 16g                         | 6%         |
| Dietary Fiber 0g                               | 0%         |
| Total Sugars 11g                               |            |
| Includes 9g Added Sugars