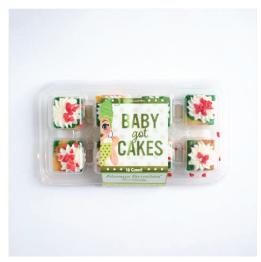

Pyrophosphate, Tricalcium Phosphate, Natural and Artificial Flavor, Salt, Xanthan Gum, Nonfat Dry Milk, Mono and Diglycerides, Yellow 6, Soybean Oil, Xanthan Gum, Calcium Propionate, Natural Coloring and Natural Flavoring

CONTAINS: CONTAINS SOY, MILK, WHEAT, TREE NUTS AND EGGS

PARTIALLY PRODUCED WITH GENETIC ENGINEERING

MADE IN A FACILITY THAT PROCESSES MILK, SOY, WHEAT, PEANUTS, TREE NUTS AND EGGS

**16 COUNT UPC:** 602348778131

WEIGHT: 14 OZ
PALLET TI/HI: 10 X 6
CASE MEASUREMENTS: 18.5" X 9.5" X 10.5"
SHELF LIFE FROZEN: 365 DAYS
SHELF LIFE SLACKED: 14 DAYS
GROSS WEIGHT: 14.4LBS
CASE CUBE: 1.0679
UNIT DIMENSIONS: 1.5" X 9.5" X 9.25"
MOQ: 3 PALLETS
CASE PACK: 12



**8 COUNT** 

UPC:

602348668135

We make small bites



#### Always Grinchin' Rich Vanilla Cake **Buttercream Icing**





| 16 servings per containe<br>Serving size 1 C                                                                                   | r<br>ake (25g |
|--------------------------------------------------------------------------------------------------------------------------------|---------------|
| Amount Per Serving<br>Calories                                                                                                 | 100           |
| 9                                                                                                                              | 6 Daily Valu  |
| Total Fat 4g                                                                                                                   | 5%            |
| Saturated Fat 1g