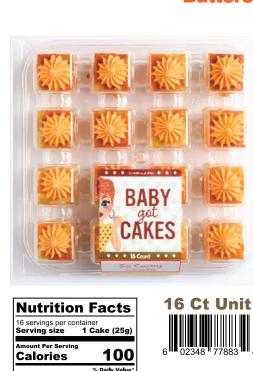

sodium Pyrophosphate, Tricalcium Phosphate, Natural and Artificial Flavor, Salt, Xanthan Gum, Nonfat Dry Milk, Mono and Diglycerides, Yellow 6, Soybean Oil, Xanthan Gum, Calcium Propionate, Natural Coloring and Natural Flavoring

CONTAINS: CONTAINS SOY, MILK, WHEAT, TREE NUTS AND EGGS

PARTIALLY PRODUCED WITH GENETIC ENGINEERING

MADE IN A FACILITY THAT PROCESSES MILK, SOY, WHEAT, PEANUTS, TREE NUTS AND EGGS

**16 COUNT UPC:** 602348778865

WEIGHT: 14 OZ
PALLET TI/HI: 10 X 6
CASE MEASUREMENTS: 18.5" X 9.5" X 10.5"
SHELF LIFE FROZEN: 365 DAYS
SHELF LIFE SLACKED: 14 DAYS
GROSS WEIGHT: 14.4LBS
CASE CUBE: 1.0679
UNIT DIMENSIONS: 1.5" X 9.5" X 9.25"
MOQ: 3 PALLETS
CASE PACK: 12



**8 COUNT** 

UPC:

602348668869



We make small bites

#### So Corny

**Fall Harvest Cakes Buttercream Icing** 





| <b>Nutrition F</b>                                                                                                                | acts       |
|-----------------------------------------------------------------------------------------------------------------------------------|------------|
| 16 servings per container<br>Serving size 1 Ca                                                                                    | ake (25g   |
| Amount Per Serving<br>Calories                                                                                                    | 100        |
| %                                                                                                                                 | Daily Valu |
| Total Fat 4g