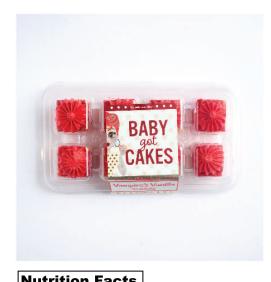

# BABY got CAKES . . .

We make small bites

CONTAINS: CONTAINS SOY, MILK, WHEAT, TREE NUTS AND EGGS

PARTIALLY PRODUCED WITH GENETIC ENGINEERING

MADE IN A FACILITY THAT PROCESSES MILK, SOY, WHEAT, PEANUTS, TREE NUTS AND EGGS

**16 COUNT UPC:** 602348778827