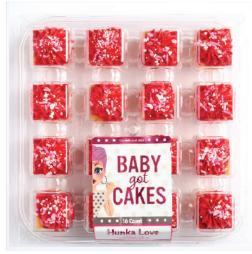

# Hunka Love Vanilla Cake Buttercream Icing Heart Sprinkles

| Serving size 1 C               | ake (25g)     |
|--------------------------------|---------------|
| Amount Per Serving<br>Calories | 100           |
| •                              | % Daily Value |
| Total Fat 4g                   | 5%            |
| Saturated Fat 1g               | 5%            |
| Trans Fat 0g                   |               |
| Cholesterol 15mg               | 5%            |
| Sodium 115mg                   | 5%            |
| Total Carbohydrate 16g         | 6%            |
| Dietary Fiber 0g               | 0%            |
| Total Sugars 11g               |               |
| Includes 9g Added Sugars       | 18%           |
| Protein 1g                     |               |
| Vitamin D 0mcg                 | 0%            |
| Calcium 60mg                   | 49            |
| Iron 0mg                       | 09            |
| Potassium 510mg                | 09            |

**Nutrition Facts** 

INGREDIENTS: Sugar, Enriched Wheat Flour Bleached (Flour, Niacin, Iron, Thiamine Mononitrate, Riboflavin, Folic Acid), Food Starch-Modified, Soybean Oil, Whey, Contains 2% or Less Of: Artificial Flavor, Defatted Soy Flour, Eggs, Leavening (Aluminum Sulfate, Baking Soda, Sodium Aluminum Phosphate), Mono- And Diglycerides, Propylene Glycol Mono- And Diesters of Fatty Acids, Salt, Sodium Stearoyl Lactylate, Vital Wheat Gluten, Sugar, Vegetable Oil (Palm Oil, Canola Oil, Mono and Diglycerides, Polysorbate 60), Water, Corn Syrup, Contains Less Then 2% Of: Guar Gum, Natural Flavor, Phosphoric Acid, Potassium Sorbate and Sodium Benzoate (Preservatives), Salt, Starch, Whole Eggs, Citric Acid, 0.15% Water Added as Carrier for Citric Acid, Citric Acid to Preserve Color, Water, Dextrose, Sugar, Modified Food Starch, Less Than 2% of Disodium Phosphate, Tetrasodium Pyrophosphate, Tricalcium Phosphate, Natural and Artificial Flavor, Salt, Xanthan Gum, Nonfat Dry Milk, Mono and Diglycerides, Yellow 6, Soybean Oil, Xanthan Gum, Calcium Propionate, Natural Coloring and Natural Flavoring

CONTAINS: CONTAINS SOY, MILK, WHEAT, TREE NUTS AND EGGS

PARTIALLY PRODUCED WITH GENETIC ENGINEERING

MADE IN A FACILITY THAT PROCESSES MILK, SOY, WHEAT, PEANUTS, TREE NUTS AND EGGS

**16 COUNT UPC:** 602348778131