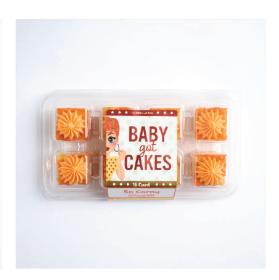

dium Pyrophosphate, Tricalcium Phosphate, Natural and Artificial Flavor, Salt, Xanthan Gum, Nonfat Dry Milk, Mono and Diglycerides, Yellow 6, Soybean Oil, Xanthan Gum, Calcium Propionate, Natural Coloring and Natural Flavoring

CONTAINS: CONTAINS SOY, MILK, WHEAT, TREE NUTS AND EGGS

PARTIALLY PRODUCED WITH GENETIC ENGINEERING

MADE IN A FACILITY THAT PROCESSES MILK, SOY, WHEAT, PEANUTS, TREE NUTS AND EGGS

**16 COUNT UPC:** 602348778865

WEIGHT: 14 OZ
PALLET TI/HI: 10 X 6
CASE MEASUREMENTS: 18.5" X 9.5" X 10.5"
SHELF LIFE FROZEN: 365 DAYS
SHELF LIFE SLACKED: 14 DAYS
GROSS WEIGHT: 14.4LBS
CASE CUBE: 1.0679
UNIT DIMENSIONS: 1.5" X 9.5" X 9.25"
MOQ: 3 PALLETS
CASE PACK: 12



**8 COUNT** 

UPC:

602348668869



We make small bites

#### So Corny

**Fall Harvest Cakes Buttercream Icing** 





| <b>Nutrition F</b>                                                                                                                | acts       |
|-----------------------------------------------------------------------------------------------------------------------------------|------------|
| 16 servings per container<br>Serving size 1 Ca                                                                                    | ake (25g   |
| Amount Per Serving<br>Calories                                                                                                    | 100        |
| %                                                                                                                                 | Daily Valu |
| Total Fat 4g