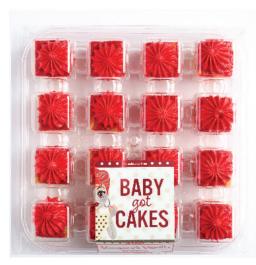

# BABY got CAKES . . .

We make small bites

CONTAINS: CONTAINS SOY, MILK, WHEAT, TREE NUTS AND EGGS

PARTIALLY PRODUCED WITH GENETIC ENGINEERING

MADE IN A FACILITY THAT PROCESSES MILK, SOY, WHEAT, PEANUTS, TREE NUTS AND EGGS

**16 COUNT UPC:** 602348778810