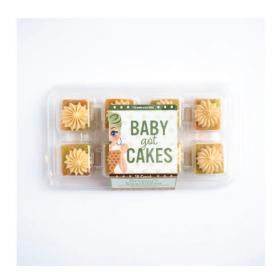

ral and Artificial Flavor, Salt, Xanthan Gum, Nonfat Dry Milk, Mono and Diglycerides, Yellow 5, Yellow 6, Soybean Oil, Xanthan Gum, Calcium Propionate, Natural Coloring and Natural Flavoring, Peanuts

CONTAINS: CONTAINS SOY, MILK, WHEAT, PEANUTS, TREE NUTS AND EGGS

PARTIALLY PRODUCED WITH GENETIC ENGINEERING

MADE IN A FACILITY THAT PROCESSES MILK, SOY, WHEAT, PEANUTS, TREE NUTS AND EGGS

**16 COUNT CASE UPC:** 602348778896

WEIGHT: 14 OZ
PALLET TI/HI: 10 X 6
CASE MEASUREMENTS: 18.5" X 9.5" X 10.5"
SHELF LIFE FROZEN: 365 DAYS
SHELF LIFE SLACKED: 14 DAYS
GROSS WEIGHT: 14.4LBS
CASE CUBE: 1.0679
UNIT DIMENSIONS: 1.5" X 9.5" X 9.25"
MOQ: 3 PALLETS
CASE PACK: 12



**8 COUNT** 

**CASE UPC:** 



We make small bites

# Granny's Smackdown Green Apple & Caramel Swirled Cake Buttercream Icing





#### **Nutrition Facts** 16 servings per container Serving size 1 Cake (25g) Amount Per Serving 100 Calories Daily Value Total Fat 4g Cholesterol 15mg 5% Sodium 115mg 5% Total Carbohydrat 6% Dietary Fiber 0g 0% Total Sugars 11g Includes 9g Added Sugar 18% Protein 1g /itamin D 0mcc otassium 510m







| ake (25g)   |
|-------------|
| 100         |
| Daily Value |
| 5%          |
| 5%          |
|             |
| 5%          |
| 5%          |
| 6%          |
| 0%          |
|             |
| 18%         |
|             |
| 0%          |
| 4%          |
| 0%          |
| 0%          |
|             |

**Nutrition Facts** 



INGREDIENTS: Sugar, Enriched Wheat Flour Bleached (Flour, Niacin, Iron, Thiamine Mononitrate, Riboflavin, Folic Acid), Food Starch-Modified, Soybean Oil, Whey, Contai