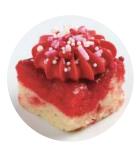

# Hunka Love Vanilla Cake Buttercream Icing Heart Sprinkles

| Serving size 1 C               | ake (25g)     |
|--------------------------------|---------------|
| Amount Per Serving<br>Calories | 100           |
| •                              | % Daily Value |
| Total Fat 4g                   | 5%            |
| Saturated Fat 1g               | 5%            |
| Trans Fat 0g                   |               |
| Cholesterol 15mg               | 5%            |
| Sodium 115mg                   | 5%            |
| Total Carbohydrate 16g         | 6%            |
| Dietary Fiber 0g               | 0%            |
| Total Sugars 11g               |               |
| Includes 9g Added Sugars       | 18%           |
| Protein 1g                     |               |
| Vitamin D 0mcg                 | 0%            |
| Calcium 60mg                   | 49            |
| Iron 0mg                       | 09            |
| Potassium 510mg                | 09            |