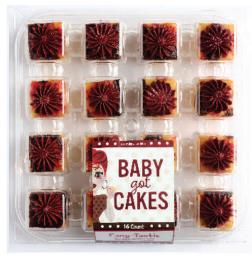

# BABY got CAKES . . .

We make small bites

#### Vampire's Vanilla

Rich Vanilla Cake Red Velvet Icing

| <b>Nutrition Fa</b>                                                                                                                  | acts         |
|--------------------------------------------------------------------------------------------------------------------------------------|--------------|
| 16 servings per container<br>Serving size 1 Ca                                                                                       | ke (25g)     |
| Amount Per Serving Calories                                                                                                          | 100          |
| %                                                                                                                                    | Daily Value* |
| Total Fat 4g                                                                                                                         | 5%           |
| Saturated Fat 1g                                                                                                                     | 5%           |
| Trans Fat 0g                                                                                                                         |              |
| Cholesterol 15mg                                                                                                                     | 5%           |
| Sodium 115mg                                                                                                                         | 5%           |
| Total Carbohydrate 16g                                                                                                               | 6%           |
| Dietary Fiber 0g                                                                                                                     | 0%           |
| Total Sugars 11g                                                                                                                     |              |
| Includes 9g Added Sugars                                                                                                             | 18%          |
| Protein 1g                                                                                                                           |              |
| Vitamin D 0mcg                                                                                                                       | 0%           |
| Calcium 60mg                                                                                                                         | 4%           |
| Iron 0mg                                                                                                                             | 0%           |
| Potassium 510mg                                                                                                                      | 0%           |
| *The % Daily Value (DV) tells you how mu<br>serving of food contributes to a daily diet. 2,<br>is used for general nutrition advice. |              |
|                                                                                                                                      |              |