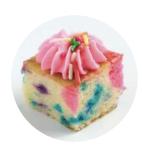

#### Cotton Candyland Cotton Candy Cake Buttercream Icing Sprinkles

| <b>Nutrition F</b>                                                                                                               | acts           |
|----------------------------------------------------------------------------------------------------------------------------------|----------------|
| 16 servings per containe<br>Serving size 1 C                                                                                     | r<br>ake (25g) |
| Amount Per Serving Calories                                                                                                      | 100            |
| %                                                                                                                                | Daily Value    |
| Total Fat 4g                                                                                                                     | 5%             |
| Saturated Fat 1g                                                                                                                 | 5%             |
| Trans Fat 0g                                                                                                                     |                |
| Cholesterol 15mg                                                                                                                 | 5%             |
| Sodium 115mg                                                                                                                     | 5%             |
| Total Carbohydrate 16g                                                                                                           | 6%             |
| Dietary Fiber 0g                                                                                                                 | 0%             |
| Total Sugars 11g                                                                                                                 |                |
| Includes 9g Added Sugars                                                                                                         | 18%            |
| Protein 1g                                                                                                                       |                |
| Vitamin D 0mcg                                                                                                                   | 0%             |
| Calcium 60mg                                                                                                                     | 4%             |
| Iron 0mg                                                                                                                         | 0%             |
| Potassium 510mg                                                                                                                  | 0%             |
| *The % Daily Value (DV) tells you how r<br>serving of food contributes to a daily diet.<br>is used for general nutrition advice. |                |