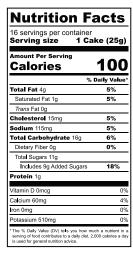

# Hunka Love Vanilla Cake Buttercream Icing Heart Sprinkles

| Serving size 1 C               | ake (25g)     |
|--------------------------------|---------------|
| Amount Per Serving<br>Calories | 100           |
| •                              | % Daily Value |
| Total Fat 4g                   | 5%            |
| Saturated Fat 1g               | 5%            |
| Trans Fat 0g                   |               |
| Cholesterol 15mg               | 5%            |
| Sodium 115mg                   | 5%            |
| Total Carbohydrate 16g         | 6%            |
| Dietary Fiber 0g               | 0%            |
| Total Sugars 11g               |               |
| Includes 9g Added Sugars       | 18%           |
| Protein 1g                     |               |
| Vitamin D 0mcg                 | 0%            |
| Calcium 60mg                   | 49            |
| Iron 0mg                       | 09            |
| Potassium 510mg                | 09            |