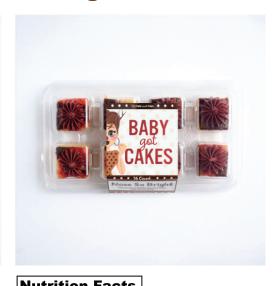

lcium Phosphate, Natural and Artificial Flavor, Salt, Xanthan Gum, Nonfat Dry Milk, Mono and Diglycerides, Yellow 6, Soybean Oil, Xanthan Gum, Calcium Propionate, Natural Coloring and Natural Flavoring

CONTAINS: CONTAINS SOY, MILK, WHEAT, TREE NUTS AND EGGS

PARTIALLY PRODUCED WITH GENETIC ENGINEERING

MADE IN A FACILITY THAT PROCESSES MILK, SOY, WHEAT, PEANUTS, TREE NUTS AND EGGS

**16 COUNT UPC:** 602348778834

**WEIGHT: 14 OZ** PALLET TI/HI: 10 X 6 CASE MEASUREMENTS: 18.5" X 9.5" X 10.5" SHELF LIFE FROZEN: 365 DAYS SHELF LIFE SLACKED: 14 DAYS **GROSS WEIGHT: 14.4LBS CASE CUBE: 1.0679 UNIT DIMENSIONS: 1.5" X 9.5" X 9.25"** MOQ: 3 PALLETS CASE PACK: 12



**8 COUNT** 

602348668821

We make small bites

#### Nose So Bright

#### **Chocolate & Vanilla Swirled Cake Red Velvet Icing**







| <b>Nutrition F</b>                                                                                                                 | acts        |
|------------------------------------------------------------------------------------------------------------------------------------|-------------|
| 16 servings per container<br>Serving size 1 Ca                                                                                     | ake (25g)   |
| Amount Per Serving Calories                                                                                                        | 100         |
| %                                                                                                                                  | Daily Value |
| Total Fat 4g