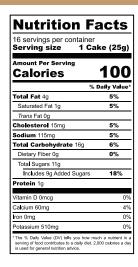

#### Cotton Candyland Cotton Candy Cake Buttercream Icing Sprinkles

| <b>Nutrition F</b>                                                                                                               | acts           |
|----------------------------------------------------------------------------------------------------------------------------------|----------------|
| 16 servings per containe<br>Serving size 1 C                                                                                     | r<br>ake (25g) |
| Amount Per Serving Calories                                                                                                      | 100            |
| %                                                                                                                                | Daily Value    |
| Total Fat 4g                                                                                                                     | 5%             |
| Saturated Fat 1g                                                                                                                 | 5%             |
| Trans Fat 0g                                                                                                                     |                |
| Cholesterol 15mg                                                                                                                 | 5%             |
| Sodium 115mg                                                                                                                     | 5%             |
| Total Carbohydrate 16g                                                                                                           | 6%             |
| Dietary Fiber 0g                                                                                                                 | 0%             |
| Total Sugars 11g                                                                                                                 |                |
| Includes 9g Added Sugars                                                                                                         | 18%            |
| Protein 1g                                                                                                                       |                |
| Vitamin D 0mcg                                                                                                                   | 0%             |
| Calcium 60mg                                                                                                                     | 4%             |
| Iron 0mg                                                                                                                         | 0%             |
| Potassium 510mg                                                                                                                  | 0%             |
| *The % Daily Value (DV) tells you how r<br>serving of food contributes to a daily diet.<br>is used for general nutrition advice. |                |