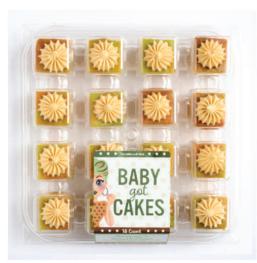

tural and Artificial Flavor, Salt, Xanthan Gum, Nonfat Dry Milk, Mono and Diglycerides, Yellow 5, Yellow 6, Soybean Oil, Xanthan Gum, Calcium Propionate, Natural Coloring and Natural Flavoring, Peanuts

CONTAINS: CONTAINS SOY, MILK, WHEAT, PEANUTS, TREE NUTS AND EGGS

PARTIALLY PRODUCED WITH GENETIC ENGINEERING

MADE IN A FACILITY THAT PROCESSES MILK, SOY, WHEAT, PEANUTS, TREE NUTS AND EGGS

**16 COUNT CASE UPC:** 602348778896

WEIGHT: 14 OZ
PALLET TI/HI: 10 X 6
CASE MEASUREMENTS: 18.5" X 9.5" X 10.5"
SHELF LIFE FROZEN: 365 DAYS
SHELF LIFE SLACKED: 14 DAYS
GROSS WEIGHT: 14.4LBS
CASE CUBE: 1.0679
UNIT DIMENSIONS: 1.5" X 9.5" X 9.25"
MOQ: 3 PALLETS
CASE PACK: 12



**8 COUNT** 

**CASE UPC:** 



We make small bites

# Granny's Smackdown Green Apple & Caramel Swirled Cake Buttercream Icing





#### **Nutrition Facts** 16 servings per container Serving size 1 Cake (25g) Amount Per Serving 100 Calories Daily Value Total Fat 4g Cholesterol 15mg 5% Sodium 115mg 5% Total Carbohydrat 6% Dietary Fiber 0g 0% Total Sugars 11g Includes 9g Added Sugar 18% Protein 1g /itamin D 0mcc otassium 510m







| ake (25g)   |
|-------------|
| 100         |
| Daily Value |
| 5%          |
| 5%          |
|             |
| 5%          |
| 5%          |
| 6%          |
| 0%          |
|             |
| 18%         |
|             |
| 0%          |
| 4%          |
| 0%          |
| 0%          |
|             |

**Nutrition Facts** 



INGREDIENTS: Sugar, Enriched Wheat Flour Bleached (Flour, Niacin, Iron, Thiamine Mononitrate, Riboflavin, Folic Acid), Food Starch-Modified, Soybean Oil, Whey, Cont