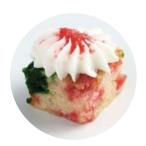

#### PeppyMint Condition

#### Rich Chocolate Cakes Peppermint Buttercream

| 16 servings per container<br>Serving size 1 Ca | ke (25     |
|------------------------------------------------|------------|
| Amount Per Serving<br>Calories                 | 10         |
| %                                              | Daily Valu |
| Total Fat 4g                                   | 5%         |
| Saturated Fat 1g                               | 5%         |
| Trans Fat 0g                                   |            |
| Cholesterol 15mg                               | 5%         |
| Sodium 115mg                                   | 5%         |
| Total Carbohydrate 16g                         | 6%         |
| Dietary Fiber 0g                               | 0%         |
| Total Sugars 11g                               |            |
| Includes 9g Added Sugars                       | 18%        |
| Protein 1g                                     |            |
| Vitamin D 0mcg                                 |            |
| Calcium 60mg                                   |            |
| Iron 0mg                                       |            |
| Potassium 510mg                                |            |