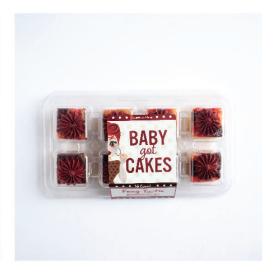

# BABY got CAKES . . .

We make small bites

#### Vampire's Vanilla

Rich Vanilla Cake Red Velvet Icing

| <b>Nutrition Fa</b>                                                                                                                  | acts         |
|--------------------------------------------------------------------------------------------------------------------------------------|--------------|
| 16 servings per container<br>Serving size 1 Ca                                                                                       | ke (25g)     |
| Amount Per Serving Calories                                                                                                          | 100          |
| %                                                                                                                                    | Daily Value* |
| Total Fat 4g                                                                                                                         | 5%           |
| Saturated Fat 1g                                                                                                                     | 5%           |
| Trans Fat 0g                                                                                                                         |              |
| Cholesterol 15mg                                                                                                                     | 5%           |
| Sodium 115mg                                                                                                                         | 5%           |
| Total Carbohydrate 16g                                                                                                               | 6%           |
| Dietary Fiber 0g                                                                                                                     | 0%           |
| Total Sugars 11g                                                                                                                     |              |
| Includes 9g Added Sugars                                                                                                             | 18%          |
| Protein 1g                                                                                                                           |              |
| Vitamin D 0mcg                                                                                                                       | 0%           |
| Calcium 60mg                                                                                                                         | 4%           |
| Iron 0mg                                                                                                                             | 0%           |
| Potassium 510mg                                                                                                                      | 0%           |
| *The % Daily Value (DV) tells you how mu<br>serving of food contributes to a daily diet. 2,<br>is used for general nutrition advice. |              |
|                                                                                                                                      |              |