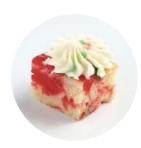

# Hunka Love Vanilla Cake Buttercream Icing Heart Sprinkles

| Serving size 1 C               | ake (25g)     |
|--------------------------------|---------------|
| Amount Per Serving<br>Calories | 100           |
| •                              | % Daily Value |
| Total Fat 4g                   | 5%            |
| Saturated Fat 1g               | 5%            |
| Trans Fat 0g                   |               |
| Cholesterol 15mg               | 5%            |
| Sodium 115mg                   | 5%            |
| Total Carbohydrate 16g         | 6%            |
| Dietary Fiber 0g               | 0%            |
| Total Sugars 11g               |               |
| Includes 9g Added Sugars       | 18%           |
| Protein 1g                     |               |
| Vitamin D 0mcg                 | 0%            |
| Calcium 60mg                   | 49            |
| Iron 0mg                       | 09            |
| Potassium 510mg                | 09            |