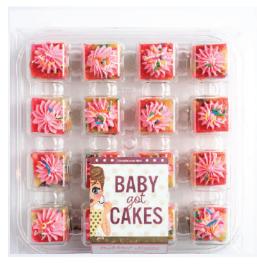

CONTAINS: CONTAINS SOY, MILK, WHEAT, TREE NUTS AND EGGS

PARTIALLY PRODUCED WITH GENETIC ENGINEERING

MADE IN A FACILITY THAT PROCESSES MILK, SOY, WHEAT, PEANUTS, TREE NUTS AND EGGS

**16 COUNT UPC:** 602348778810

# BABY got CAKES . . .

We make small bites