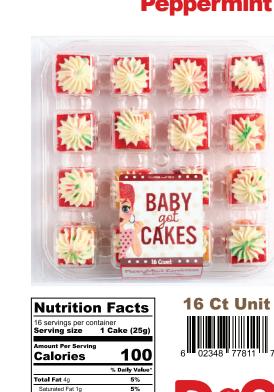

#### PeppyMint Condition

#### Rich Chocolate Cakes Peppermint Buttercream

| 16 servings per container<br>Serving size 1 Ca | ke (25     |
|------------------------------------------------|------------|
| Amount Per Serving<br>Calories                 | 10         |
| %                                              | Daily Valu |
| Total Fat 4g                                   | 5%         |
| Saturated Fat 1g                               | 5%         |
| Trans Fat 0g                                   |            |
| Cholesterol 15mg                               | 5%         |
| Sodium 115mg                                   | 5%         |
| Total Carbohydrate 16g                         | 6%         |
| Dietary Fiber 0g                               | 0%         |
| Total Sugars 11g                               |            |
| Includes 9g Added Sugars                       | 18%        |
| Protein 1g                                     |            |
| Vitamin D 0mcg                                 |            |
| Calcium 60mg                                   |            |
| Iron 0mg                                       |            |
| Potassium 510mg                                |            |

CONTAINS: CONTAINS SOY, MILK, WHEAT, TREE NUTS AND EGGS

PARTIALLY PRODUCED WITH GENETIC ENGINEERING

MADE IN A FACILITY THAT PROCESSES MILK, SOY, WHEAT, PEANUTS, TREE NUTS AND EGGS

**16 COUNT UPC:** 602348778117

WEIGHT: 14 OZ
PALLET TI/HI: 10 X 6
CASE MEASUREMENTS: 18.5" X 9.5" X 10.5"
SHELF LIFE FROZEN: 365 DAYS
SHELF LIFE SLACKED: 14 DAYS
GROSS WEIGHT: 14.4LBS
CASE CUBE: 1.0679
UNIT DIMENSIONS: 1.5" X 9.5" X 9.25"
MOQ: 3 PALLETS
CASE PACK: 12

**8 COUNT** 

UPC:

602348668111

We make small bites