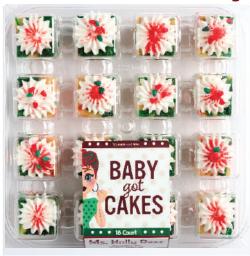

icalcium Phosphate, Natural and Artificial Flavor, Salt, Xanthan Gum, Nonfat Dry Milk, Mono and Diglycerides, Yellow 6, Soybean Oil, Xanthan Gum, Calcium Propionate, Natural Coloring and Natural Flavoring

CONTAINS: CONTAINS SOY, MILK, WHEAT, TREE NUTS AND EGGS

PARTIALLY PRODUCED WITH GENETIC ENGINEERING

MADE IN A FACILITY THAT PROCESSES MILK, SOY, WHEAT, PEANUTS, TREE NUTS AND EGGS

**16 COUNT CASE UPC:** 602348778872

WEIGHT: 14 OZ
PALLET TI/HI: 10 X 6
CASE MEASUREMENTS: 18.5" X 9.5" X 10.5"
SHELF LIFE FROZEN: 365 DAYS
SHELF LIFE SLACKED: 14 DAYS
GROSS WEIGHT: 14.4LBS
CASE CUBE: 1.0679
UNIT DIMENSIONS: 1.5" X 9.5" X 9.25"
MOQ: 3 PALLETS
CASE PACK: 12



**8 COUNT** 

CASE UPC:

602348668876



We make small bites

Ms. Holly Daze Chocolate Cake Buttercream Icing **Holiday Sprinkles** 













|                              | ke (25g)    |
|------------------------------|-------------|
| Amount Per Serving  Calories | 100         |
| Calones                      | 100         |
|                              | Daily Value |
| Total Fat 4g                 | 5%          |
| Saturated Fat 1g             | 5%          |
| Trans Fat 0g                 |             |
| Cholesterol 15mg             | 5%          |
| Sodium 115mg                 | 5%          |
| Total Carbohydrate 16g       | 6%          |
| Dietary Fiber 0g             | 0%          |
| Total Sugars 11g             |             |
| Includes 9g Added Sugars     | 18%         |
| Protein 1g                   |             |
| Vitamin D 0mcg               | 0%          |
| Calcium 60mg                 | 4%