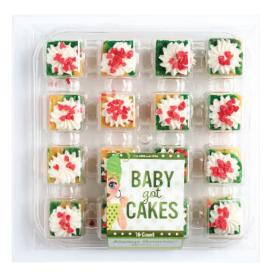

CONTAINS: CONTAINS SOY, MILK, WHEAT, TREE NUTS AND EGGS

PARTIALLY PRODUCED WITH GENETIC ENGINEERING

MADE IN A FACILITY THAT PROCESSES MILK, SOY, WHEAT, PEANUTS, TREE NUTS AND EGGS

**16 COUNT UPC:** 602348778810