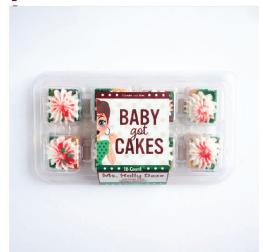

**8 COUNT** 

CASE UPC:

602348668876

We make small bites

Ms. Holly Daze Chocolate Cake Buttercream Icing **Holiday Sprinkles** 

|                              | ke (25g)    |
|------------------------------|-------------|
| Amount Per Serving  Calories | 100         |
| Calones                      | 100         |
|                              | Daily Value |
| Total Fat 4g                 | 5%          |
| Saturated Fat 1g             | 5%          |
| Trans Fat 0g                 |             |
| Cholesterol 15mg             | 5%          |
| Sodium 115mg                 | 5%          |
| Total Carbohydrate 16g       | 6%          |
| Dietary Fiber 0g             | 0%          |
| Total Sugars 11g             |             |
| Includes 9g Added Sugars     | 18%         |
| Protein 1g                   |             |
| Vitamin D 0mcg               | 0%          |
| Calcium 60mg                 | 4%          |
| Iron 0mg                     | 0%          |
| Potassium 510mg              | 0%          |