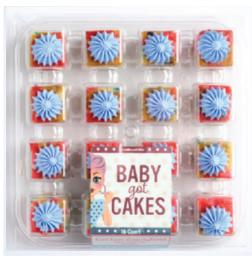

CONTAINS: CONTAINS SOY, MILK, WHEAT, TREE NUTS AND EGGS

PARTIALLY PRODUCED WITH GENETIC ENGINEERING

MADE IN A FACILITY THAT PROCESSES MILK, SOY, WHEAT, PEANUTS, TREE NUTS AND EGGS

**16 COUNT UPC:** 602348778827

# BABY got CAKES . . .

We make small bites