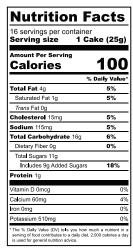

**8 COUNT** 

CASE UPC:

602348668876

We make small bites

Ms. Holly Daze Chocolate Cake Buttercream Icing **Holiday Sprinkles** 

|                              | ke (25g)    |
|------------------------------|-------------|
| Amount Per Serving  Calories | 100         |
| Calones                      | 100         |
|                              | Daily Value |
| Total Fat 4g                 | 5%          |
| Saturated Fat 1g             | 5%          |
| Trans Fat 0g                 |             |
| Cholesterol 15mg             | 5%          |
| Sodium 115mg                 | 5%          |
| Total Carbohydrate 16g       | 6%          |
| Dietary Fiber 0g             | 0%          |
| Total Sugars 11g             |             |
| Includes 9g Added Sugars     | 18%         |
| Protein 1g                   |             |
| Vitamin D 0mcg               | 0%          |
| Calcium 60mg                 | 4%          |
| Iron 0mg                     | 0%          |
| Potassium 510mg              | 0%          |